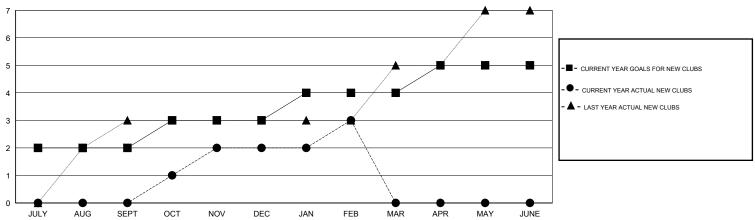

### GOALS AND ACTUAL NEW CLUBS CUMULATIVE

## **LOCATION PHILIPPINES**

GMT CA 5

|               |                  | Clubs            |                  |                  |                       |                    | Members                             |                    |                  |
|---------------|------------------|------------------|------------------|------------------|-----------------------|--------------------|-------------------------------------|--------------------|------------------|
|               | RESUL            | TS FOR 2015-2016 |                  |                  | RESULTS FOR 2015-2016 |                    |                                     |                    |                  |
| QUARTER       | NEW CLUB<br>GOAL | NEW CLUBS        | DROPPED<br>CLUBS | NET<br>GAIN/LOSS | QUARTER               | NEW MEMBER<br>GOAL | CHARTER AND<br>NEW MEMBERS<br>ADDED | DROPPED<br>MEMBERS | NET<br>GAIN/LOSS |
| JULY/AUG/SEPT | 2                | 0                | 1                | -1               | JULY/AUG/SEPT         | 60                 | 48                                  | 50                 | -2               |
| OCT/NOV/DEC   | 1                | 2                | 3                | -1               | OCT/NOV/DEC           | 60                 | 108                                 | 92                 | 16               |
| JAN/FEB/MAR   | 1                | 1                | 0                | 1                | JAN/FEB/MAR           | 30                 | 95                                  | 21                 | 74               |
| APR/MAY/JUNE  | 1                | 0                | 0                | 0                | APR/MAY/JUNE          | 20                 | 0                                   | 0                  | 0                |