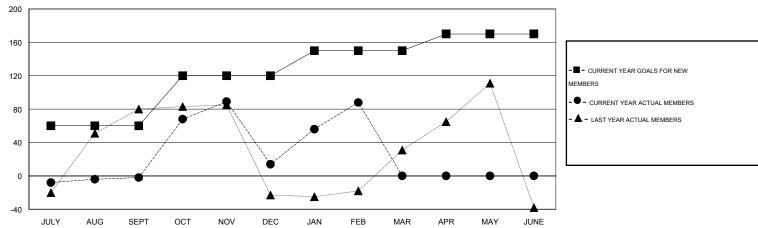

#### GOALS AND ACTUAL MEMBERS CUMULATIVE

| DROPPED CLUBS: 4  DROPPED MEMBERS |     | 25 CLUBS OF 42 ADDED 1 OR MORE NEW MEMBERS | GENDER DISTRIBU<br>MALE<br>FEMALE | TION<br>703 (49.09%)<br>729 (50.91%) |     |
|-----------------------------------|-----|--------------------------------------------|-----------------------------------|--------------------------------------|-----|
| DECEASED                          | 5   | CLICK HERE FOR HEALTH                      | FAMILY UNIT MEMBERS               |                                      | 431 |
| CLUB CANCELLED                    | 81  | ASSESSMENT DATA                            |                                   |                                      |     |
| OTHER                             | 77  |                                            | HEAD OF HOUSEHOLD                 |                                      | 166 |
| TOTAL                             | 163 |                                            | NON-HEAD OF HOUSEHOL              | 265                                  |     |

## **LOCATION PHILIPPINES**

GMT CA 5

|               |                  | Clubs            |                  |                  |                       |                    | Members                             |                    |                  |
|---------------|------------------|------------------|------------------|------------------|-----------------------|--------------------|-------------------------------------|--------------------|------------------|
|               | RESUL            | TS FOR 2015-2016 |                  |                  | RESULTS FOR 2015-2016 |                    |                                     |                    |                  |
| QUARTER       | NEW CLUB<br>GOAL | NEW CLUBS        | DROPPED<br>CLUBS | NET<br>GAIN/LOSS | QUARTER               | NEW MEMBER<br>GOAL | CHARTER AND<br>NEW MEMBERS<br>ADDED | DROPPED<br>MEMBERS | NET<br>GAIN/LOSS |
| JULY/AUG/SEPT | 2                | 0                | 1                | -1               | JULY/AUG/SEPT         | 60                 | 48                                  | 50                 | -2               |
| OCT/NOV/DEC   | 1                | 2                | 3                | -1               | OCT/NOV/DEC           | 60                 | 108                                 | 92                 | 16               |
| JAN/FEB/MAR   | 1                | 1                | 0                | 1                | JAN/FEB/MAR           | 30                 | 95                                  | 21                 | 74               |
| APR/MAY/JUNE  | 1                | 0                | 0                | 0                | APR/MAY/JUNE          | 20                 | 0                                   | 0                  | 0                |